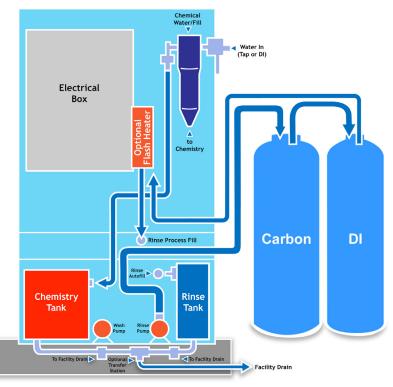

## **Options**

- Flash Heater for Rinse (requires 60 AMPs)
- Drip Tray
- Sample Port

- Light Tower
- Transfer Station (CL & ES only)

Austin American Technology 512 • 756 • 4150

Aqua ROSE–ES™ Batch Cleaner ROSE Tester