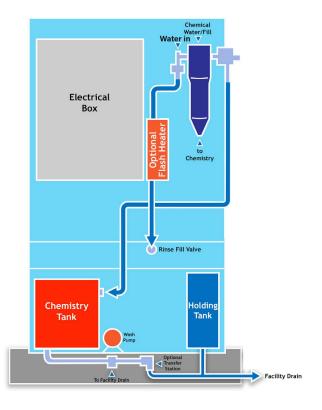

Aqua ROSE-CL™ Batch Cleaner ROSE Tester

Austin American Technology 512 • 756 • 4150